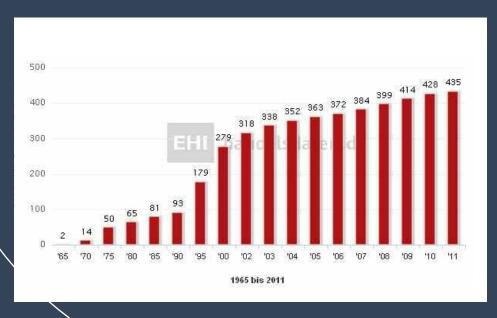

| Parfümerie              | 150 - 200             | 350 - 1.000            |
| Thalia, Hugendubel          | Bücher                  | 250 - 350             | 600 - 2.000            |
| Saturn, Media Markt         | Unterhaltungselektronik | 150 - 2.500           | 3.500 - 5.000          |
| Aldi, Lidl                  | Lebensmittel-Discounter | 400 - 600             | 600 - 800              |
| H&M, Zara                   | Junge Mode              | 1.000 - 1.200         | 1.500 - 3.000          |





- MALLS ARE GOING GREEN
- BREEAM, LEEDS, DGNB,...
- ROOF TERRACES, GARDENS,...
- **ENERGY CONSUMPTION**







- LEISURE & ENTERTAINMENT
- CINEMAS, RESTAURANTS, BOWLING, CASINOS
- LEISURE AREA INCREASING









INCREASING GLA / CAPITA

MORE SHOPPING CENTERS

COMPETITION







## THÉ MALLS

VALUE of CENTER MANAGEMENT

RECOGNIZE & KNOW THE TRENDS

KNOW RETAIL "RETAIL IS DETAIL"

BE WELL PREPARED

**PRO ACTIVE CM** 

### 3 CONSEQUENCE







## THÉ MALLS

VALUE of CENTER MANAGEMENT

LEASING: TENANTS are PARTNERS

SITE ASSESSMENT!

SURVEY → KNOW to READ DATA

**PRO ACTIVE CM** 

### 3 CONSEQUENCE







### HOT LIST TO READ:

Christian Mikunda "Third Places"

Martin Lindstrom "Brandwashed"

TO READ